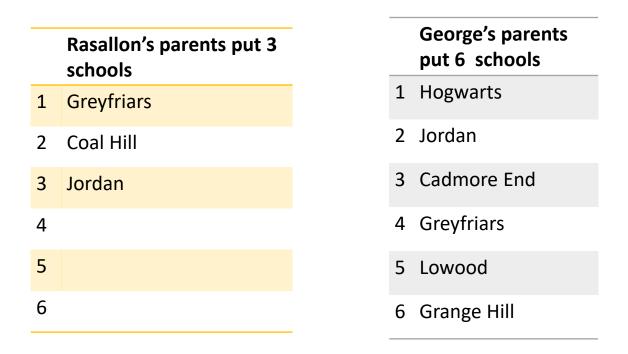

It looks like Rassilon will get Jordan or Coal Hill but his first choice is Greyfriars. He comes off his lowest choice school and everyone else moves up a row.

It looks like Hercule will go to Lowood, his 6th choice but let's see what happens when everyone's lower choices are taken away.

- George is offered Hogwarts.
- It looks like Nyssa will get Lowood (her 6th choice) or Grange Hill (her 4th choice). She is taken off the list of the schools she put below Grange Hill and everyone else on the lsist she has been taken off move up a row.
- It looks like Rassilon will get Coal Hill but his first choice is Greyfriars. He comes off his lowest choice school and everyone else moves up a row.
- It looks like Hercule will go to Lowood, his 6th choice but let's see what happens when everyone's lower choices are taken away.
- Charlotte doesn't have a school place.

- George is offered Hogwarts.
- Now Nyssa can have her 3rd choice of Cadmore End. She comes off her lower choice schools.
- Now Rosallon still has his second choice of Coal Hill.
- It looks like Hercule will go to Lowood, his 6th choice but he is much closer to his higher choices.Let's see what happens when everyone's lower choices are taken away again.
- Charlotte doesn't have a school place.

- George is offered Hogwarts.
- Nyssa still has her third choice of Cadmore End.
- Now Rassilon still has his second choice of Coal Hill.
- Hercule has his first choice of Cadmore End.
- Charlotte doesn't have a school place.

- George goes to Hogwarts.
- Nyssa is offered her third choice of Cadmore End and put on the waiting list for her higher choice schools.
- Rassilon is offered his second choice of Coal Hill.
- Hercule is offered his first choice of Cadmore End.
- Charlotte doesn't have a school place. She will be put on the waiting list for Jordan College but in the meantime will be offered the closest school that has places.